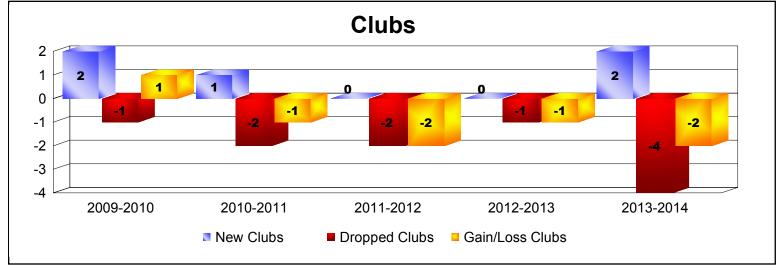

District 34 B

As of June 2014 Cumulative

| Year      | New<br>Clubs | Dropped<br>Clubs | Gain/<br>Loss<br>Clubs | New<br>Members | Charter<br>Members | Reinstate<br>Members | Transfer<br>Members | Total<br>Member<br>Added | Total<br>Members<br>Dropped | Gain/<br>Loss<br>Members |
|-----------|--------------|------------------|------------------------|----------------|--------------------|----------------------|---------------------|--------------------------|-----------------------------|--------------------------|
| 2009-2010 | 2            | -1               | 1                      | 70             | 48                 | 2                    | 1                   | 121                      | -180                        | -59                      |
| 2010-2011 | 1            | -2               | -1                     | 125            | 27                 | 10                   | 7                   | 169                      | -216                        | -47                      |
| 2011-2012 | 0            | -2               | -2                     | 74             | 0                  | 2                    | 31                  | 107                      | -170                        | -63                      |
| 2012-2013 | 0            | -1               | -1                     | 83             | 0                  | 2                    | 3                   | 88                       | -140                        | -52                      |
| 2013-2014 | 2            | -4               | -2                     | 101            | 46                 | 5                    | 28                  | 180                      | -184                        | -4                       |
| Average   | 1            | -2               | -1                     | 91             | 24                 | 4                    | 14                  | 133                      | -178                        | -45                      |