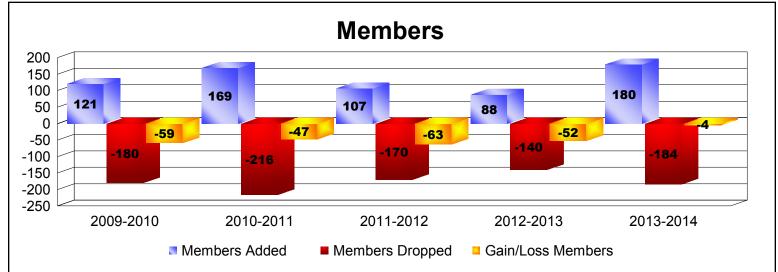

District 34 B

As of June 2014 Cumulative

| Year      | New<br>Clubs | Dropped<br>Clubs | Gain/<br>Loss<br>Clubs | New<br>Members | Charter<br>Members | Reinstate<br>Members | Transfer<br>Members | Total<br>Member<br>Added | Total<br>Members<br>Dropped | Gain/<br>Loss<br>Members |
|-----------|--------------|------------------|------------------------|----------------|--------------------|----------------------|---------------------|--------------------------|-----------------------------|--------------------------|
| 2009-2010 | 2            | -1               | 1                      | 70             | 48                 | 2                    | 1                   | 121                      | -180                        | -59                      |
| 2010-2011 | 1            | -2               | -1                     | 125            | 27                 | 10                   | 7                   | 169                      | -216                        | -47                      |
| 2011-2012 | 0            | -2               | -2                     | 74             | 0                  | 2                    | 31                  | 107                      | -170                        | -63                      |
| 2012-2013 | 0            | -1               | -1                     | 83             | 0                  | 2                    | 3                   | 88                       | -140                        | -52                      |
| 2013-2014 | 2            | -4               | -2                     | 101            | 46                 | 5                    | 28                  | 180                      | -184                        | -4                       |
| Average   | 1            | -2               | -1                     | 91             | 24                 | 4                    | 14                  | 133                      | -178                        | -45                      |